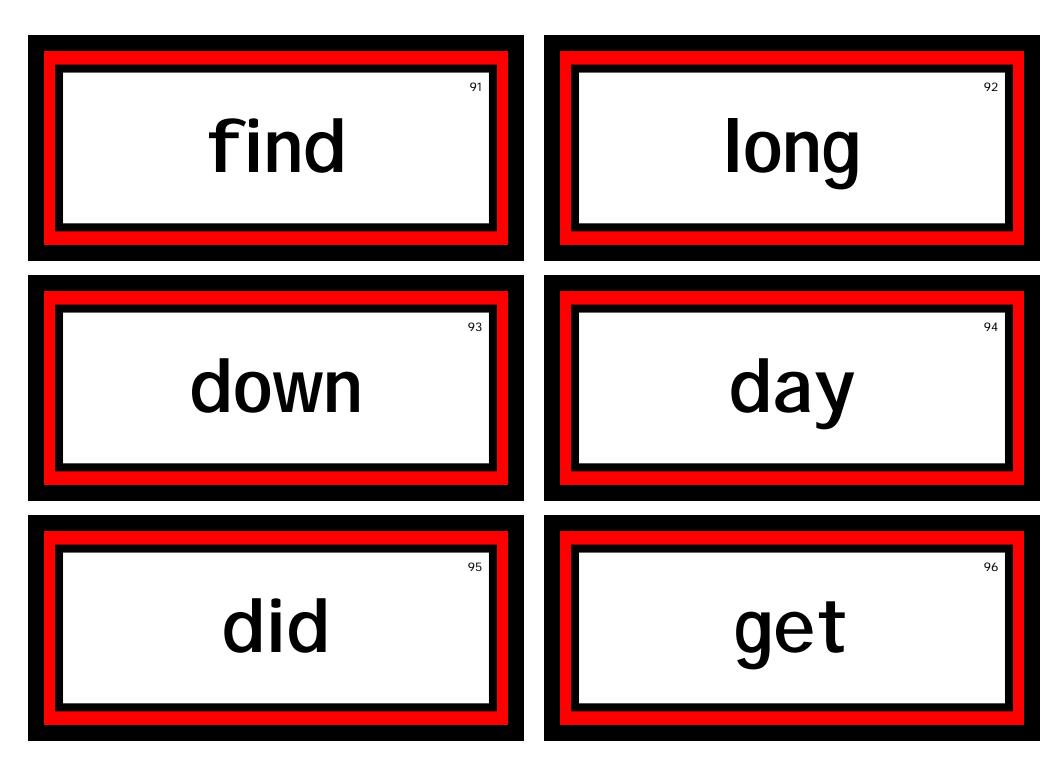

## Fry's First 100 Words

| 1. the   | 21. at    | 41. there | 61. some        | 81. my     |
|----------|-----------|-----------|-----------------|------------|
| 2. of    | 22. be    | 42. use   | 62. <b>h</b> er | 82. than   |
| 3. and   | 23. this  | 43. an    | 63. would       | 83. first  |
| 4. a     | 24. have  | 44. each  | 64. make        | 84. water  |
| 5. to    | 25. from  | 45. which | 65. like        | 85. been   |
| 6. in    | 26. or    | 46. she   | 66. him         | 86. called |
| 7. is    | 27. one   | 47. do    | 67. into        | 87. who    |
| 8. you   | 28. had   | 48. how   | 68. time        | 88. am     |
| 9. that  | 29. by    | 49. their | 69. has         | 89. its    |
| 10. it   | 30. words | 50. if    | 70. look        | 90. now    |
| 11. he   | 31. but   | 51. will  | 71. two         | 91. find   |
| 12. was  | 32. not   | 52. up    | 72. more        | 92. long   |
| 13. for  | 33. what  | 53. other | 73. write       | 93. down   |
| 14. on   | 34. all   | 54. about | 74. go          | 94. day    |
| 15. are  | 35. were  | 55. out   | 75. see         | 95. did    |
| 16. as   | 36. we    | 56. many  | 76. number      | 96. get    |
| 17. with | 37. when  | 57. then  | 77. no          | 97. come   |
| 18. his  | 38. your  | 58. them  | 78. way         | 98. made   |
| 19. they | 39. can   | 59. these | 79. could       | 99. may    |
| 20. I    | 40. said  | 60. so    | 80. people      | 100. part  |