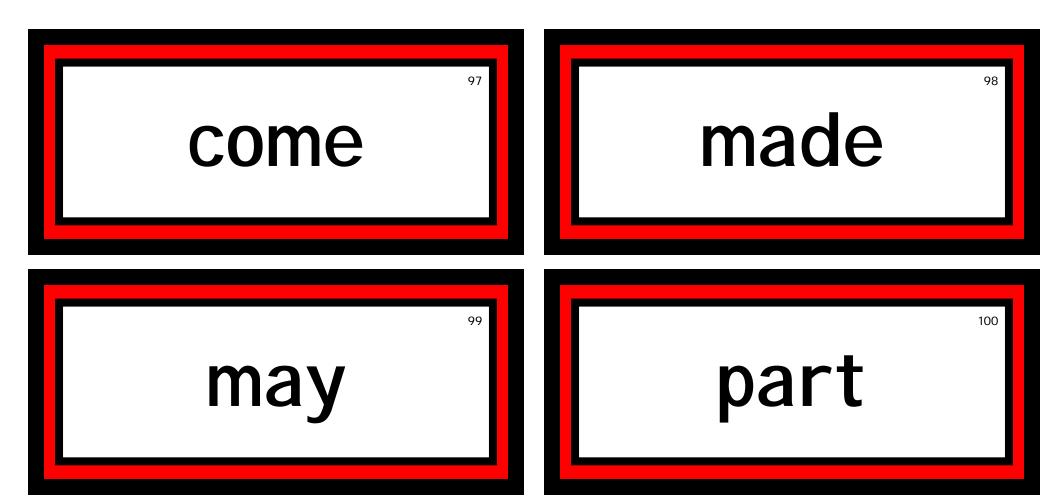

## Fry's First 100 Words

| 1. the   | 21. at    | 41. there | 61. some        | 81. my     |
|----------|-----------|-----------|-----------------|------------|
| 2. of    | 22. be    | 42. use   | 62. <b>h</b> er | 82. than   |
| 3. and   | 23. this  | 43. an    | 63. would       | 83. first  |
| 4. a     | 24. have  | 44. each  | 64. make        | 84. water  |
| 5. to    | 25. from  | 45. which | 65. like        | 85. been   |
| 6. in    | 26. or    | 46. she   | 66. him         | 86. called |
| 7. is    | 27. one   | 47. do    | 67. into        | 87. who    |
| 8. you   | 28. had   | 48. how   | 68. time        | 88. am     |
| 9. that  | 29. by    | 49. their | 69. has         | 89. its    |
| 10. it   | 30. words | 50. if    | 70. look        | 90. now    |
| 11. he   | 31. but   | 51. will  | 71. two         | 91. find   |
| 12. was  | 32. not   | 52. up    | 72. more        | 92. long   |
| 13. for  | 33. what  | 53. other | 73. write       | 93. down   |
| 14. on   | 34. all   | 54. about | 74. go          | 94. day    |
| 15. are  | 35. were  | 55. out   | 75. see         | 95. did    |
| 16. as   | 36. we    | 56. many  | 76. number      | 96. get    |
| 17. with | 37. when  | 57. then  | 77. no          | 97. come   |
| 18. his  | 38. your  | 58. them  | 78. way         | 98. made   |
| 19. they | 39. can   | 59. these | 79. could       | 99. may    |
| 20. I    | 40. said  | 60. so    | 80. people      | 100. part  |