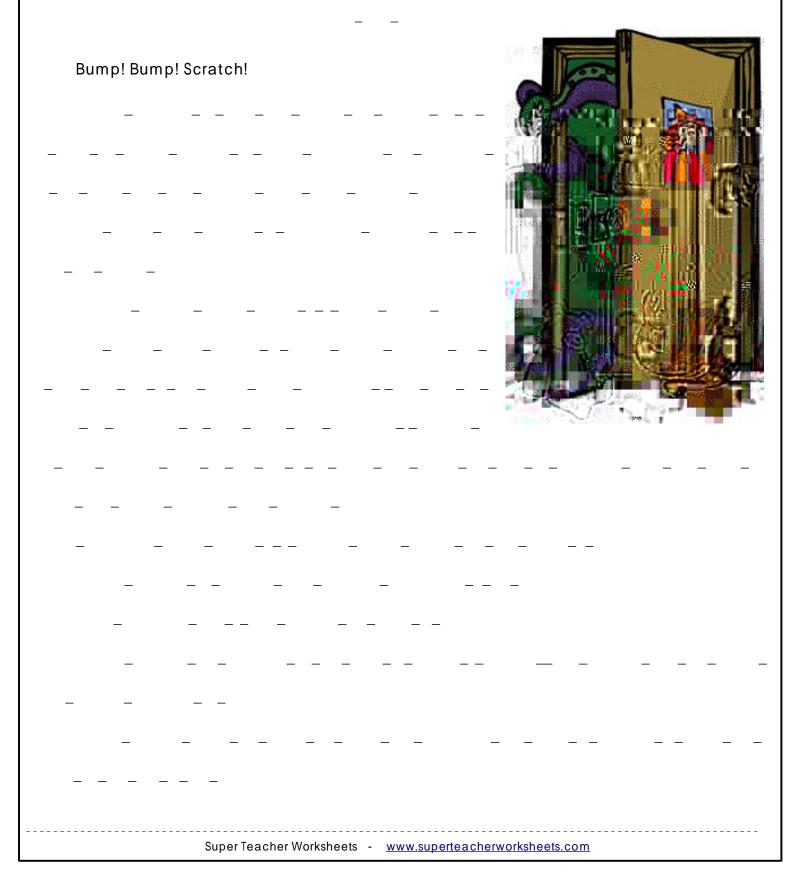

# The Closet Creature

| Characters:                                                                                                                              |  |
|------------------------------------------------------------------------------------------------------------------------------------------|--|
| Adam 0 brother o) 'a(id1 scared o) sounds in the night                                                                                   |  |
| 'a(id 0 brother o) Adam1 slee , in this stor, 1 2ra(e                                                                                    |  |
| Setting:                                                                                                                                 |  |
| +he stor, ta/es lace at night- in 'a(id and Adam*s bedrooms.                                                                             |  |
| Problem:                                                                                                                                 |  |
| Adam hears sounds coming )rom his closet. 3e sees the closet door o ening and is a)raid.                                                 |  |
| Solution:                                                                                                                                |  |
| 'a(id came into the room. ith a)lashlight-he too/Adam*s illo. case and used it to catch the creature. 4t turned out to be the)amil, cat. |  |
| Personal O inion:                                                                                                                        |  |
| Ans. ers. ill (ar,.                                                                                                                      |  |
|                                                                                                                                          |  |
|                                                                                                                                          |  |
|                                                                                                                                          |  |
|                                                                                                                                          |  |
|                                                                                                                                          |  |