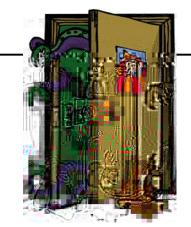

# The Closet Creature

| Characters:                                                                                                                              |  |
|------------------------------------------------------------------------------------------------------------------------------------------|--|
| Adam 0 brother o) 'a(id1 scared o) sounds in the night                                                                                   |  |
| 'a(id 0 brother o) Adam1 slee , in this stor, 1 2ra(e                                                                                    |  |
| Setting:                                                                                                                                 |  |
| +he stor, ta/es lace at night- in 'a(id and Adam*s bedrooms.                                                                             |  |
| Problem:                                                                                                                                 |  |
| Adam hears sounds coming )rom his closet. 3e sees the closet door o ening and is a)raid.                                                 |  |
| Solution:                                                                                                                                |  |
| 'a(id came into the room. ith a)lashlight-he too/Adam*s illo. case and used it to catch the creature. 4t turned out to be the)amil, cat. |  |
| Personal O inion:                                                                                                                        |  |
| Ans. ers. ill (ar,.                                                                                                                      |  |
|                                                                                                                                          |  |
|                                                                                                                                          |  |
|                                                                                                                                          |  |
|                                                                                                                                          |  |
|                                                                                                                                          |  |